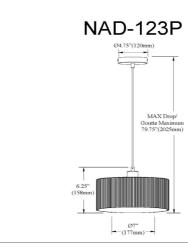

1 Light Pendant in Aged Brass w/ Fluted Glass

| Height               | 6.25"  |
|----------------------|--------|
| Width/Length         | 11.75" |
| Depth                | 11.75" |
| Weight               | 4 lbs  |
|                      |        |
| <b>Body Material</b> | Glass  |
| Finish/Color         | Clear  |
| Type of Finish       | Fluted |
|                      |        |
| Light Qty            | 1      |
| Light Base           | E26    |
| Light Max Watt       | 60     |
| Light Inc            | No     |
|                      |        |
|                      |        |
|                      |        |

| Dimmable                  | Dimmable                               |
|---------------------------|----------------------------------------|
| LED Compatible            | LED Compatible                         |
| Total Wattage             | 60W                                    |
|                           |                                        |
|                           |                                        |
| Second Material           | Metal                                  |
| Second Finish/Color       | Aged Brass                             |
| Second Type of Finish     | Electroplated                          |
|                           |                                        |
|                           |                                        |
| Rated For                 | Damp Location                          |
| Rated For Voltage         | Damp Location<br>120V                  |
|                           | •                                      |
|                           | •                                      |
| Voltage                   | 120V                                   |
| Voltage<br>Approval       | 120V<br>cUL or equivalent              |
| Voltage Approval Warranty | 120V  cUL or equivalent 1 Year Limited |
| Voltage Approval Warranty | 120V  cUL or equivalent 1 Year Limited |