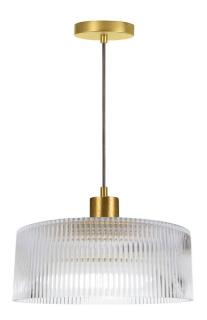

1 Light Pendant in Aged Brass w/ Fluted Glass

| Height               | 6.25"  |
|----------------------|--------|
| Width/Length         | 11.75" |
| Depth                | 11.75" |
| Weight               | 4 lbs  |
|                      |        |
| <b>Body Material</b> | Glass  |
| Finish/Color         | Clear  |
| Type of Finish       | Fluted |
|                      |        |
| Light Qty            | 1      |
| Light Base           | E26    |
| Light Max Watt       | 60     |
| Light Inc            | No     |
|                      |        |
|                      |        |
|                      |        |

| Dimmable                  | Dimmable                               |
|---------------------------|----------------------------------------|
| LED Compatible            | LED Compatible                         |
| Total Wattage             | 60W                                    |
|                           |                                        |
|                           |                                        |
| Second Material           | Metal                                  |
| Second Finish/Color       | Aged Brass                             |
| Second Type of Finish     | Electroplated                          |
|                           |                                        |
|                           |                                        |
| Rated For                 | Damp Location                          |
| Rated For Voltage         | Damp Location<br>120V                  |
|                           | •                                      |
|                           | •                                      |
| Voltage                   | 120V                                   |
| Voltage<br>Approval       | 120V<br>cUL or equivalent              |
| Voltage Approval Warranty | 120V  cUL or equivalent 1 Year Limited |
| Voltage Approval Warranty | 120V  cUL or equivalent 1 Year Limited |