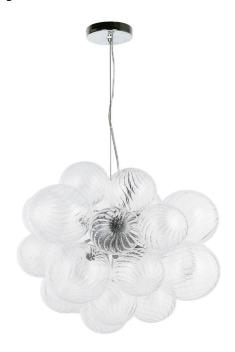

6 Light Halogen Pendant Polished Chrome with Clear Spiral Glass

| Height                | 20''    |  |
|-----------------------|---------|--|
| Width/Length          | 20"     |  |
| Depth                 | 20''    |  |
| Weight                | 6.5 lbs |  |
|                       |         |  |
| <b>Body Material</b>  | Glass   |  |
| Finish/Color          | Clear   |  |
| Type of Finish        | Spiral  |  |
|                       |         |  |
| Light Qty             | 6       |  |
| Light Base            | G9      |  |
| <b>Light Max Watt</b> | 40      |  |
| Light Inc             | No      |  |
|                       |         |  |
|                       |         |  |
|                       |         |  |