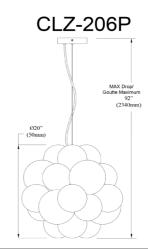

6 Light Halogen Pendant Polished Chrome with Clear Spiral Glass

| Height                | 20''    |  |
|-----------------------|---------|--|
| Width/Length          | 20"     |  |
| Depth                 | 20''    |  |
| Weight                | 6.5 lbs |  |
|                       |         |  |
| <b>Body Material</b>  | Glass   |  |
| Finish/Color          | Clear   |  |
| Type of Finish        | Spiral  |  |
|                       |         |  |
| Light Qty             | 6       |  |
| Light Base            | G9      |  |
| <b>Light Max Watt</b> | 40      |  |
| Light Inc             | No      |  |
|                       |         |  |
|                       |         |  |
|                       |         |  |