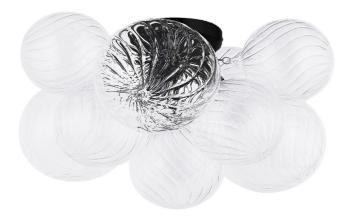

3 Light Halogen Flush Mount Matte Black with Clear Spiral Glass

## CLZ-143FH

| Height         | 11"     |
|----------------|---------|
| Width/Length   | 14.5"   |
| Depth          | 14.5"   |
| Weight         | 3.5 lbs |
|                |         |
| Body Material  | Glass   |
| Finish/Color   | Clear   |
| Type of Finish | Spiral  |
|                |         |
| Light Qty      | 3       |
| Light Base     | G9      |
| Light Max Watt | 40      |
| Light Inc      | No      |
|                |         |