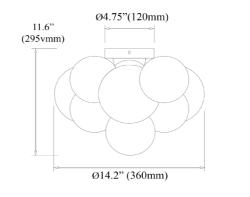

## CLZ-143FH

| Height         | 11"     |
|----------------|---------|
| Width/Length   | 14.5"   |
| Depth          | 14.5"   |
| Weight         | 3.5 lbs |
|                |         |
| Body Material  | Glass   |
| Finish/Color   | Clear   |
| Type of Finish | Spiral  |
|                |         |
| Light Qty      | 3       |
| Light Base     | G9      |
| Light Max Watt | 40      |
| Light Inc      | No      |
|                |         |